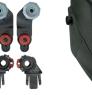

# It's as **EASY** as 1,2,3!

Insert your **MOUNTING BLADE** into your hard hat

Blades compatible with all Jackson head protection and 9 out of 10 competitor hard hats

### NEW HARD HAT INTERCHANGE SYSTEM (HHIS) OPTIONS FOR 9 OUT OF 10 COMPETITOR HARD HATS

| PROD. NO. | Description                                                                                                                                               | Case Qty. |
|-----------|-----------------------------------------------------------------------------------------------------------------------------------------------------------|-----------|
| 39477     | HHIS Master Kit<br>Contains all components<br>necessary to mount welding<br>helmets and face shields to your<br>hard hat                                  | 6         |
| 39478     | HHIS Climbing Hard Hat Master Kit<br>Contains all components<br>necessary to mount welding<br>helmets and face shields to your<br>climbing-style hard hat | 6         |
| 38423     | Replacement HHIS kits for<br>14225/14235/14238 QUAD 500™                                                                                                  | 6         |
| 38424     | HHIS Welding Helmet Kit<br>for Climbing Hard Hat<br>Contains all components<br>necessary to mount welding<br>helmets to your climbing-style<br>hard hat   | 6         |
| 38425     | HHIS Face Shield Kit<br>Contains all components<br>necessary to mount face<br>shields to your hard hat                                                    | 6         |
| 38426     | HHIS Welding Helmet Kit<br>Contains all components<br>necessary to mount welding<br>helmets to your hard hat                                              | 6         |
| 39476     | Replacement mounting brackets<br>for SC-6 Series hard hats                                                                                                | 6         |