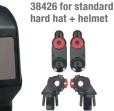

### NEW HARD HAT INTERCHANGE SYSTEM (HHIS) OPTIONS FOR 9 OUT OF 10 COMPETITOR HARD HATS

| PROD. NO. | Description                                                                                                                                               | Case Qty. |
|-----------|-----------------------------------------------------------------------------------------------------------------------------------------------------------|-----------|
| 39477     | HHIS Master Kit<br>Contains all components<br>necessary to mount welding<br>helmets and face shields to your<br>hard hat                                  | 6         |
| 39478     | HHIS Climbing Hard Hat Master Kit<br>Contains all components<br>necessary to mount welding<br>helmets and face shields to your<br>climbing-style hard hat | 6         |
| 38423     | Replacement HHIS kits for<br>14225/14235/14238 QUAD 500™                                                                                                  | 6         |
| 38424     | HHIS Welding Helmet Kit<br>for Climbing Hard Hat<br>Contains all components<br>necessary to mount welding<br>helmets to your climbing-style<br>hard hat   | 6         |
| 38425     | HHIS Face Shield Kit<br>Contains all components<br>necessary to mount face<br>shields to your hard hat                                                    | 6         |
| 38426     | HHIS Welding Helmet Kit<br>Contains all components<br>necessary to mount welding<br>helmets to your hard hat                                              | 6         |
| 39476     | Replacement mounting brackets<br>for SC-6 Series hard hats                                                                                                | 6         |