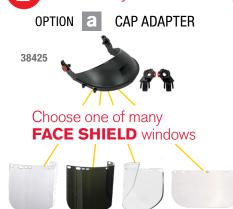

### NEW HARD HAT INTERCHANGE SYSTEM (HHIS) OPTIONS FOR 9 OUT OF 10 COMPETITOR HARD HATS

| PROD. NO. | Description                                                                                                                                               | Case Qty. |
|-----------|-----------------------------------------------------------------------------------------------------------------------------------------------------------|-----------|
| 39477     | HHIS Master Kit<br>Contains all components<br>necessary to mount welding<br>helmets and face shields to your<br>hard hat                                  | 6         |
| 39478     | HHIS Climbing Hard Hat Master Kit<br>Contains all components<br>necessary to mount welding<br>helmets and face shields to your<br>climbing-style hard hat | 6         |
| 38423     | Replacement HHIS kits for<br>14225/14235/14238 QUAD 500™                                                                                                  | 6         |
| 38424     | HHIS Welding Helmet Kit<br>for Climbing Hard Hat<br>Contains all components<br>necessary to mount welding<br>helmets to your climbing-style<br>hard hat   | 6         |
| 38425     | HHIS Face Shield Kit<br>Contains all components<br>necessary to mount face<br>shields to your hard hat                                                    | 6         |
| 38426     | HHIS Welding Helmet Kit<br>Contains all components<br>necessary to mount welding<br>helmets to your hard hat                                              | 6         |
| 39476     | Replacement mounting brackets<br>for SC-6 Series hard hats                                                                                                | 6         |