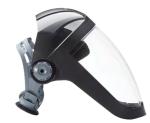

**Meets ANSI standard** 

when PPE products

are used separately

or combined

Quickly add, remove, or switch from face shields to welding helmets all without removing your hard hat

NON-JACKSON HARD HAT

## Choose your HHIS equipped HEAD TOP

29106

29080

OPTION D

WELDING HELMET

ASSEMBLED

OPTION

С